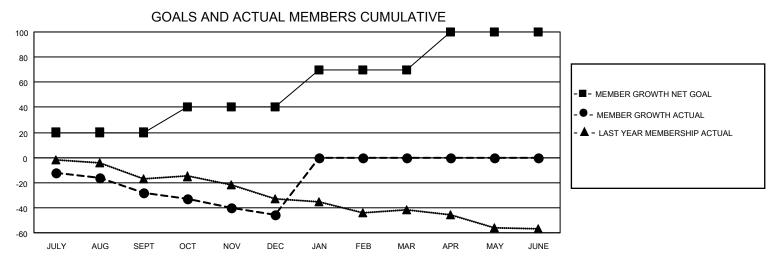

## District A 15

| Clubs                 |               |           |               | Members               |                        |                         |                                                    |
|-----------------------|---------------|-----------|---------------|-----------------------|------------------------|-------------------------|----------------------------------------------------|
| RESULTS FOR 2021-2022 |               |           |               | RESULTS FOR 2021-2022 |                        |                         |                                                    |
| QUARTER               | NEW CLUB GOAL | NEW CLUBS | DROPPED CLUBS | QUARTER MEMI          | BER GROWTH NET<br>GOAL | MEMBER GROWTH<br>ACTUAL | DROPPED<br>MEMBERS ACTUAL<br>(including transfers) |
| JULY/AUG/SEPT         | 0             | 0         | 1             | JULY/AUG/SEPT         | 20                     | 16                      | 40                                                 |
| OCT/NOV/DEC           | 0             | 0         | 0             | OCT/NOV/DEC           | 20                     | 20                      | 34                                                 |
| JAN/FEB/MAR           | 0             | 0         | 0             | JAN/FEB/MAR           | 30                     | 0                       | 0                                                  |
| APR/MAY/JUNE          | 0             | 0         | 0             | APR/MAY/JUNE          | 30                     | 0                       | 0                                                  |